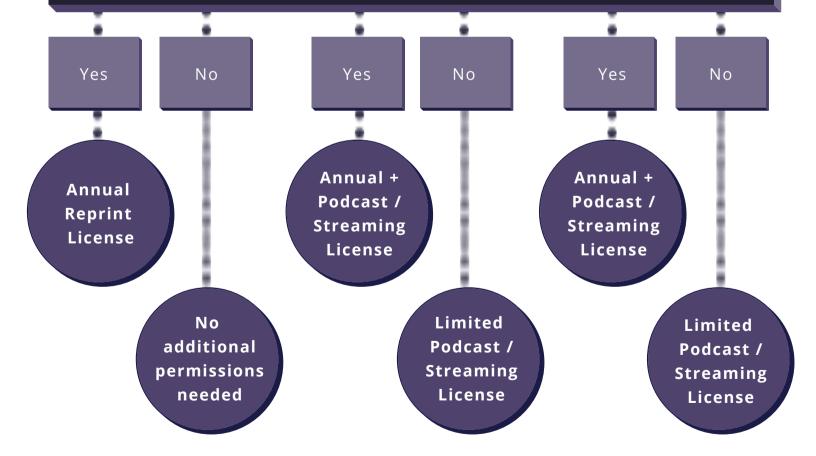

# WHICH MUSIC COPYRIGHT LICENSE DO I NEED?

Do you meet in person or stream online?

# Do you reprint text or musical notation for your organization?

A reprint can include worship aids, bulletins, programs, leaflets, wedding & funeral booklets, orders of service, projections, etc., and/or providing lyrics and/or melody lines as an insert or overlay in your video.